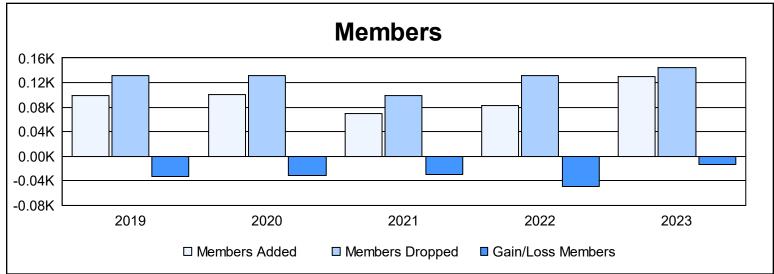

District 111RS As of June 2023 Cumulative

| Year      | New<br>Clubs | Dropped<br>Clubs | Gain/<br>Loss<br>Clubs | New<br>Members | Charter<br>Members | Reinstate<br>Members | Transfer<br>Members | Total<br>Member<br>Added | Total<br>Members<br>Dropped | Gain/<br>Loss<br>Members |
|-----------|--------------|------------------|------------------------|----------------|--------------------|----------------------|---------------------|--------------------------|-----------------------------|--------------------------|
| 2018-2019 | 0            | 0                | 0                      | 88             | 0                  | 0                    | 11                  | 99                       | 132                         | -33                      |
| 2019-2020 | 0            | 0                | 0                      | 92             | 0                  | 2                    | 6                   | 100                      | 131                         | -31                      |
| 2020-2021 | 0            | 0                | 0                      | 59             | 0                  | 5                    | 6                   | 70                       | 99                          | -29                      |
| 2021-2022 | 0            | 0                | 0                      | 71             | 0                  | 1                    | 10                  | 82                       | 131                         | -49                      |
| 2022-2023 | 2            | 0                | 2                      | 80             | 42                 | 4                    | 4                   | 130                      | 144                         | -14                      |
| Average   | 0            | 0                | 0                      | 78             | 8                  | 2                    | 7                   | 96                       | 127                         | -31                      |